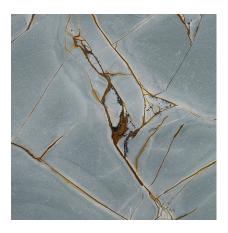

| DIMENSIONAL FEATURES<br>UNE-EN ISO 10545-2 |                                          |          |
|--------------------------------------------|------------------------------------------|----------|
| Length                                     | 2500 MM                                  |          |
| Width                                      | 1200 MM                                  |          |
| Length and width deviation                 | Below 0.15%                              | +/-0.3%* |
| Side straightness deviation                | Below 0.15%                              | +/-0.3%* |
| Squareness deviation                       | Below 0.15%                              | +/-0.3%* |
| Surface flatness deviation                 | Below 0.15%                              |